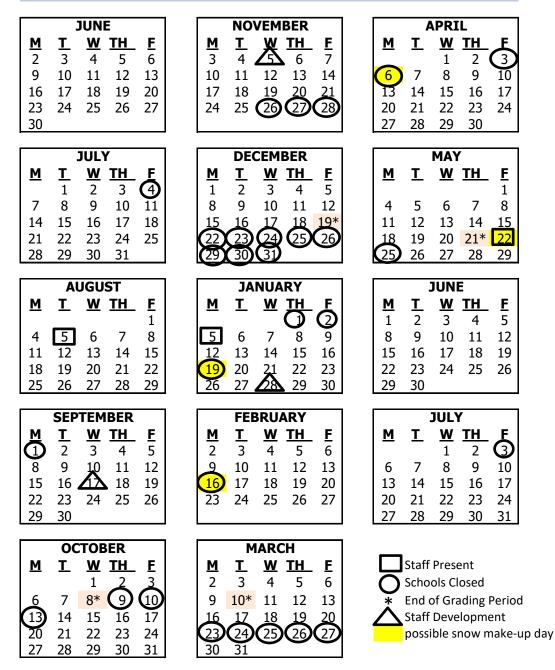

## METROPOLITAN SCHOOL DISTRICT OF MT. VERNON 2025-26 SCHOOL YEAR CALENDAR

See page two for order of school make-up days

## 2025-26 SCHOOL CALENDAR opt 2

| August 5          | First day for staff                     |  |
|-------------------|-----------------------------------------|--|
| August 6          | First day for students                  |  |
| September 1       | Labor Day (schools closed)              |  |
| September 17      | Staff Development (early dismissal)     |  |
| October 9 - 10    | Fall vacation (schools closed)          |  |
| October 13        | Fall vacation (schools closed)          |  |
| November 5        | Staff Development (early dismissal)     |  |
| November 26-28    | Thanksgiving vacation (schools closed)  |  |
| December 19       | Semester I ends                         |  |
| December 22-Jan 2 | Winter vacation (schools closed)        |  |
| January 5         | Staff present                           |  |
| January 19        | Martin Luther King Day (schools closed) |  |
| January 28        | Staff Development (early dismissal)     |  |
| February 16       | Presidents' Day (schools closed)        |  |
| March 23-27       | Spring vacation (schools closed)        |  |
| April 3           | Good Friday (schools closed)            |  |
| April 6           | Schools closed                          |  |
| May 21            | Semester II ends                        |  |
| May 22            | Records Day (staff present)             |  |
| May 22            | Graduation                              |  |
| May 25            | Memorial Day                            |  |

## LAST DAY OF GRADING PERIODS

| First nine weeks                    | October 14            | (45 days)              |
|-------------------------------------|-----------------------|------------------------|
| Second nine weeks                   | December 19           | (46 days)              |
| Third nine weeks                    | March 10              | (44 days)              |
| Fourth nine weeks                   | May 21                | (45 days)              |
| Semester I ends<br>Semester II ends | December 19<br>May 21 | (91 days)<br>(89 days) |
|                                     |                       | (00 aayo)              |

## MAKE UP DAYS

January 19 February 16 April 6 May 22

If additional days are necessary then eLearning days will be used.